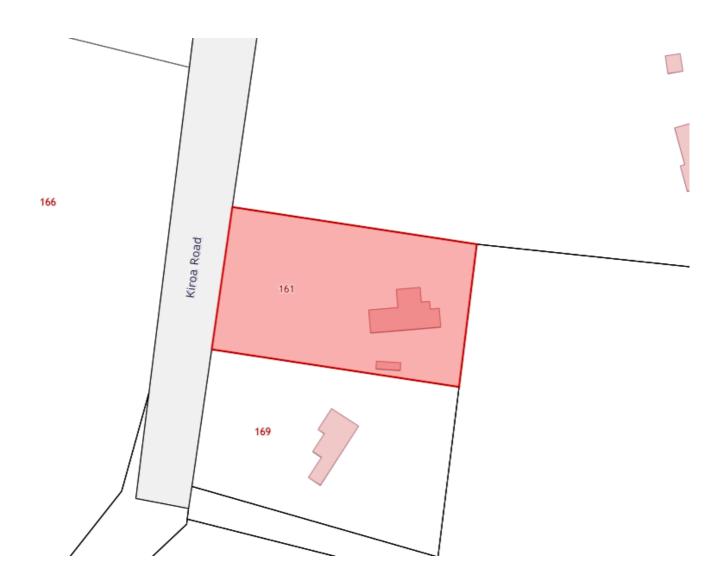

## Property details

| Property location | 161 Kiroa Road PUKETAHA |  |
|-------------------|-------------------------|--|
| Valuation number  | 04431/211.04            |  |
| Legal description | LOT 2 DPS 85982         |  |